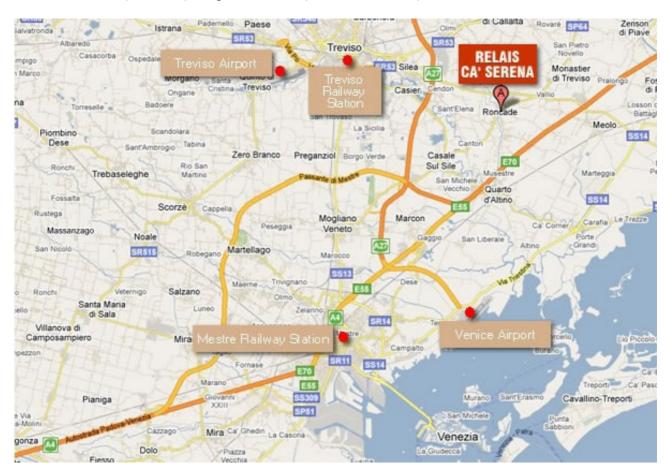

#### HOW TO REACH CA' SERENA

coming from

# A27 highway - Venice - Belluno:

From Venice, follow Treviso and Belluno. Exit Treviso South. Follow Jesolo (Treviso-Beaches road): before the exit to Roncade, turn on the right at the cross (blinking red light), then again on the right after 50mt (about 4km from the highway exit)

### Venice Airport:

Ca' Serena is about 15 km (only 10 minutes) far from the Venice Airport. You can reach Ca' Serena by taxi.

### **Treviso Airport:**

Follow Treviso-centro, then, at the first cross, turn on the right (dir. A27 Highway). At the third exit, take the Treviso-Mare Road (dir. Jesolo). before the exit to Roncade, turn on the right at the cross (blinking red light), then again on the right after 50mt (about 4km from the highway exit)

## Venice (Mestre) Railway Station:

Ca' Serena is about 20 km (only 20 minutes) far from the Venice -Mestre Railway Station. It is possible to take a train to Quarto d'Altino (dir. Venice-Trieste).

# **Treviso Railway Station:**

Take the bus n.3 (dir. Silea); stop at S.Elena. (about 15 minutes).